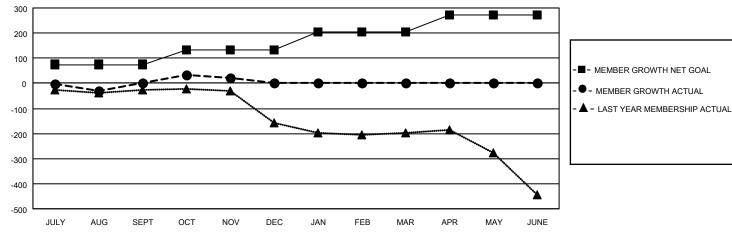

## **GMT MONTHLY MEMBERSHIP PROGRESS REPORT**

Multiple District 25

Results as of: 11/30/2023

LOCATION: INDIANA

GMT CA 1

| Clubs         |               |             |               | Members               |                        |                         |                                                    |  |
|---------------|---------------|-------------|---------------|-----------------------|------------------------|-------------------------|----------------------------------------------------|--|
|               | RESULTS FOR   | R 2023-2024 |               | RESULTS FOR 2023-2024 |                        |                         |                                                    |  |
| QUARTER       | NEW CLUB GOAL | NEW CLUBS   | DROPPED CLUBS | QUARTER MEME          | BER GROWTH NET<br>GOAL | MEMBER GROWTH<br>ACTUAL | DROPPED<br>MEMBERS ACTUAI<br>(including transfers) |  |
| JULY/AUG/SEPT | 1             | 0           | 2             | JULY/AUG/SEPT         | 75                     | 212                     | 195                                                |  |
| OCT/NOV/DEC   | 4             | 0           | 1             | OCT/NOV/DEC           | 58                     | 142                     | 104                                                |  |
| JAN/FEB/MAR   | 2             | 0           | 0             | JAN/FEB/MAR           | 73                     | 0                       | 0                                                  |  |
| APR/MAY/JUNE  | 0             | 0           | 0             | APR/MAY/JUNE          | 67                     | 0                       | 0                                                  |  |
|               |               |             |               |                       |                        |                         |                                                    |  |

## GOALS AND ACTUAL MEMBERS CUMULATIVE

| DROPPED CLUBS: 3 |     | 124 CLUBS OF 333 ADDED 1 OR MORE<br>NEW MEMBERS | GENDER DISTRIBUTION  MALE 5,616 (68.06%) |                |       |
|------------------|-----|-------------------------------------------------|------------------------------------------|----------------|-------|
| DROPPED MEMBERS  |     |                                                 | FEMALE                                   | 2,635 (31.94%) |       |
| DECEASED         | 58  | CLICK HERE FOR CUMULATIVE                       | TOTAL FAMILY UNIT MEMBERS                |                | 2,057 |
| CLUB CANCELLED 0 |     | MEMBERSHIP DATA                                 |                                          |                | 4.054 |
| OTHER            | 241 |                                                 | FAMILY MEMBERS PAYING HALF DUES          |                | 1,054 |
| TOTAL            | 299 |                                                 | 5525                                     |                |       |