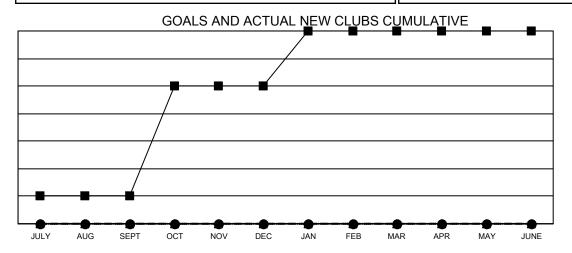

## **GMT MONTHLY MEMBERSHIP PROGRESS REPORT**

Multiple District 25

Results as of: 11/30/2023

LOCATION: INDIANA

GMT CA 1

| Clubs         |               |             |               | Members               |                        |                         |                                                    |  |
|---------------|---------------|-------------|---------------|-----------------------|------------------------|-------------------------|----------------------------------------------------|--|
|               | RESULTS FOR   | R 2023-2024 |               | RESULTS FOR 2023-2024 |                        |                         |                                                    |  |
| QUARTER       | NEW CLUB GOAL | NEW CLUBS   | DROPPED CLUBS | QUARTER MEME          | BER GROWTH NET<br>GOAL | MEMBER GROWTH<br>ACTUAL | DROPPED<br>MEMBERS ACTUAI<br>(including transfers) |  |
| JULY/AUG/SEPT | 1             | 0           | 2             | JULY/AUG/SEPT         | 75                     | 212                     | 195                                                |  |
| OCT/NOV/DEC   | 4             | 0           | 1             | OCT/NOV/DEC           | 58                     | 142                     | 104                                                |  |
| JAN/FEB/MAR   | 2             | 0           | 0             | JAN/FEB/MAR           | 73                     | 0                       | 0                                                  |  |
| APR/MAY/JUNE  | 0             | 0           | 0             | APR/MAY/JUNE          | 67                     | 0                       | 0                                                  |  |
|               |               |             |               |                       |                        |                         |                                                    |  |

■- CURRENT YEAR GOALS FOR NEW CLUBS

- CURRENT YEAR ACTUAL NEW CLUBS

▲ - LAST YEAR ACTUAL NEW CLUBS